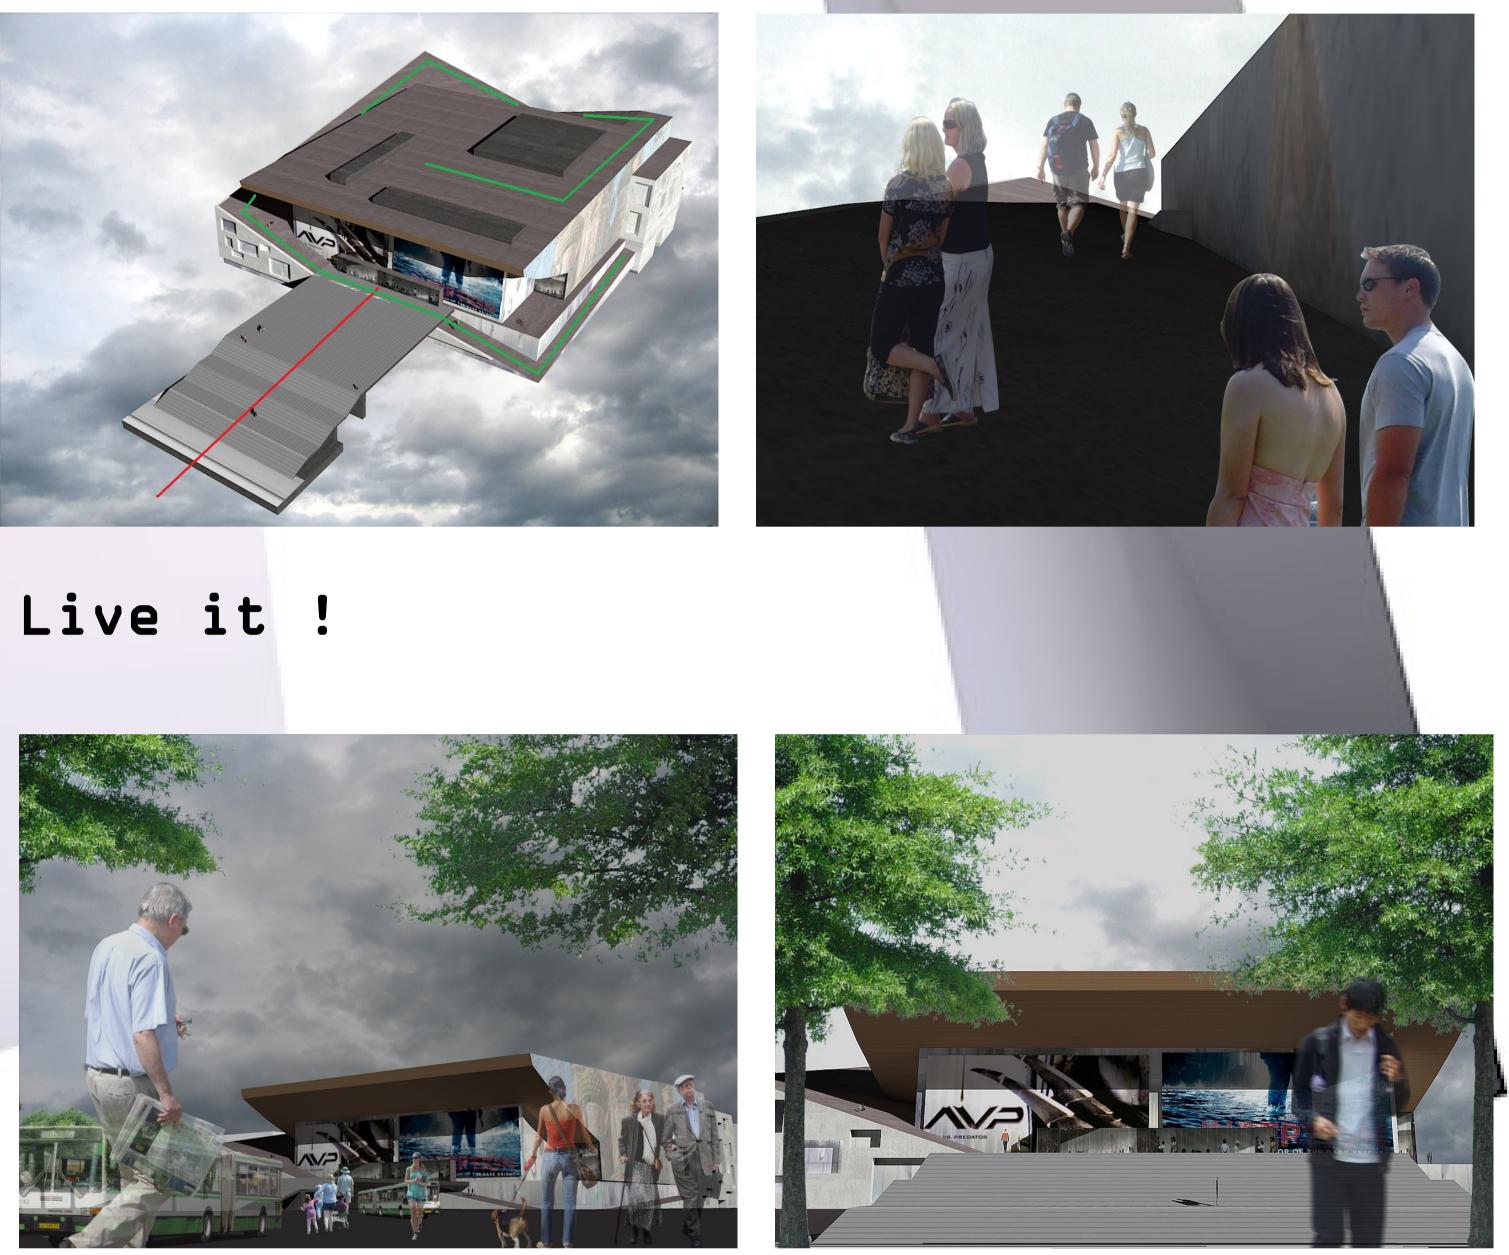

The main goal of the Competition is to rebuild the façade for the Pushkinsky Cinema Hall. Participants will remake the marred exterior of the hall and bring it to a state befitting its status as a pivotal venue of the Moscow International Film Festival, its position at the center of Russia's cultural life, and its status as a landmark of Pushkin Square, one of Moscow's major squares. Could we apply some of it here 🕫

#### Plot it !

(Address: Pushkin Square, 2, metro stations: Chekhovskaya, Pushkinskaya, Tverskaya). The Pushkinsky cinema hall is located at Pushkin Square, historically known as Strastnaya Square, in the center of Moscow, at the junction of Tverskaya Street and the Boulevard Ring. This place is one most favoured by Muscovites and visitors. The mini-park near the monument to A. S. Pushkin has been a traditional venue for dates, business appointments, and friendly get togethers.

#### Use it ! The building is a cinema after all, we

can project movie trailers/poster/others on the facade making the building permanantly change the face