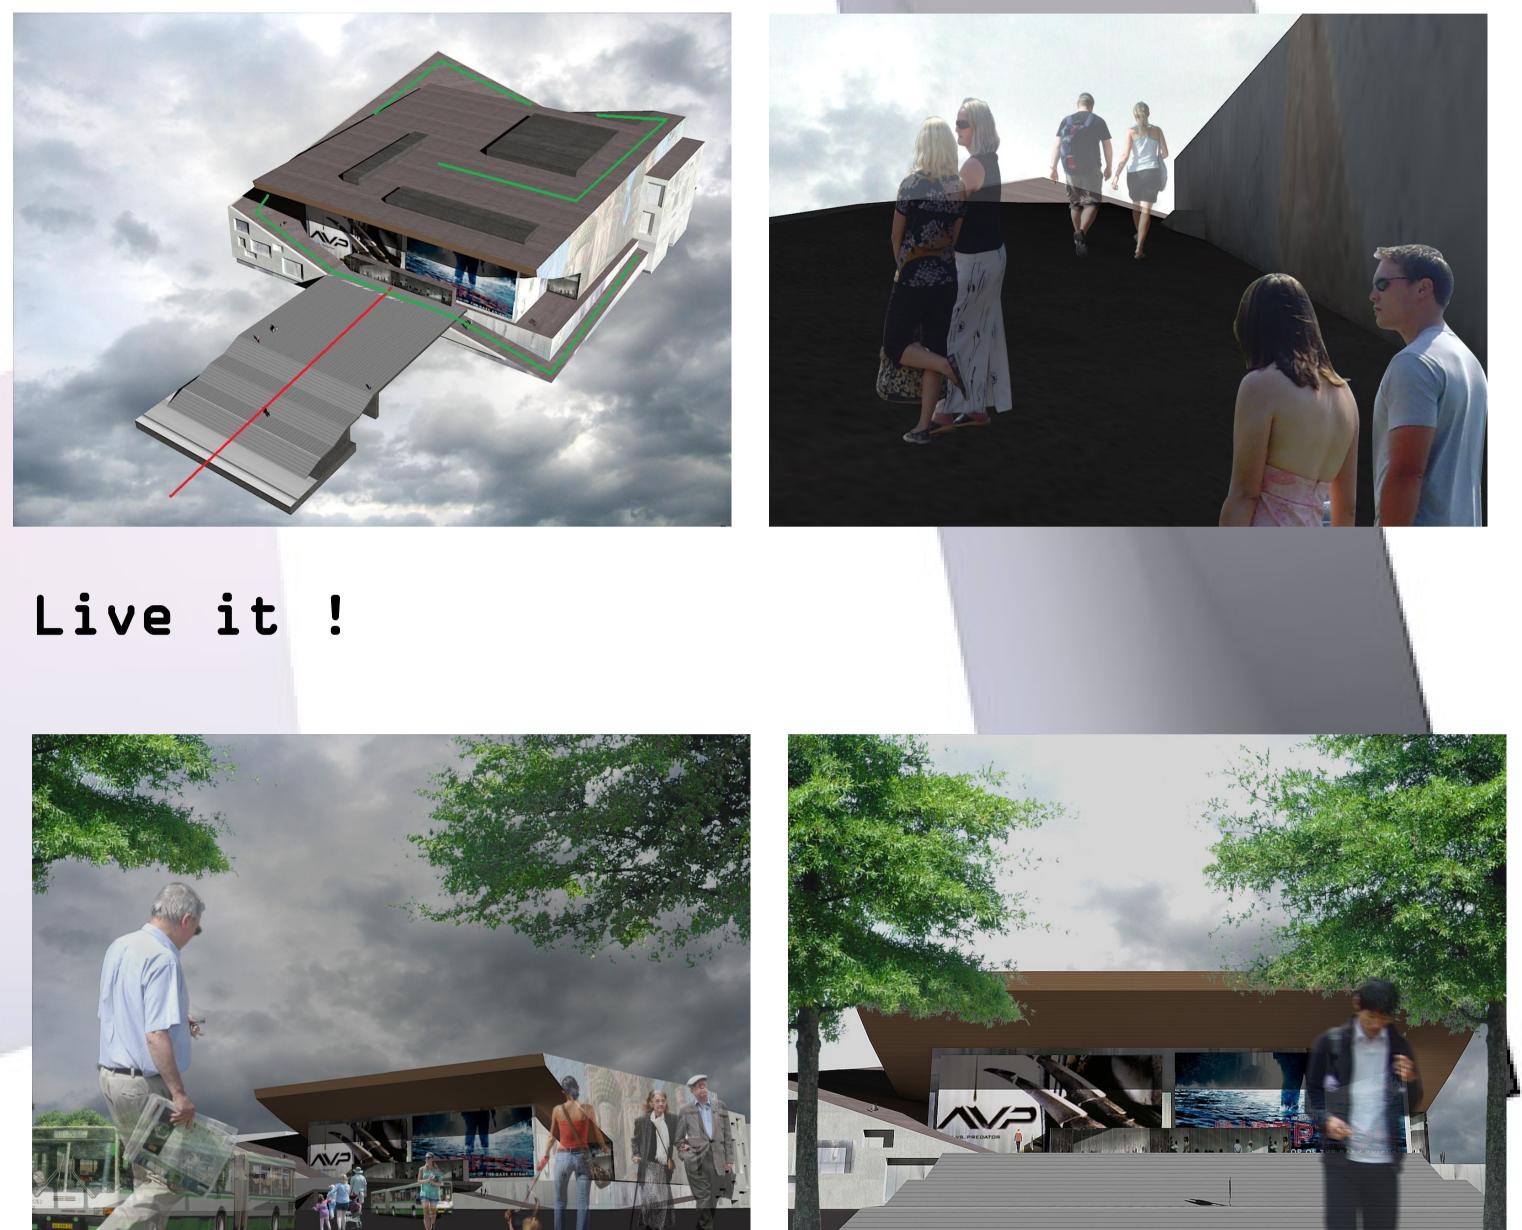

The main goal of the Competition is to rebuild the façade for the Pushkinsky Cinema Hall. Participants will remake the marred exterior of the hall and bring it to a state befitting its status as a pivotal venue of the Moscow International Film Festival, its position at the center of Russia's cultural life, and its status as a landmark of Pushkin Square, one of Moscow's major squares. Could we apply some of it here 🕫

#### Plot it !

(Address: Pushkin Square, 2, metro stations: Chekhovskaya, Pushkinskaya, Tverskaya). The Pushkinsky cinema hall is located at Pushkin Square, historically known as Strastnaya Square, in the center of Moscow, at the junction of Tverskaya Street and the Boulevard Ring. This place is one most favoured by Muscovites and visitors. The mini-park near the monument to A. S. Pushkin has been a traditional venue for dates, business appointments, and friendly get togethers.

#### Use it ! The building is a cinema after all, we

can project movie trailers/poster/others on the facade making the building permanantly change the face