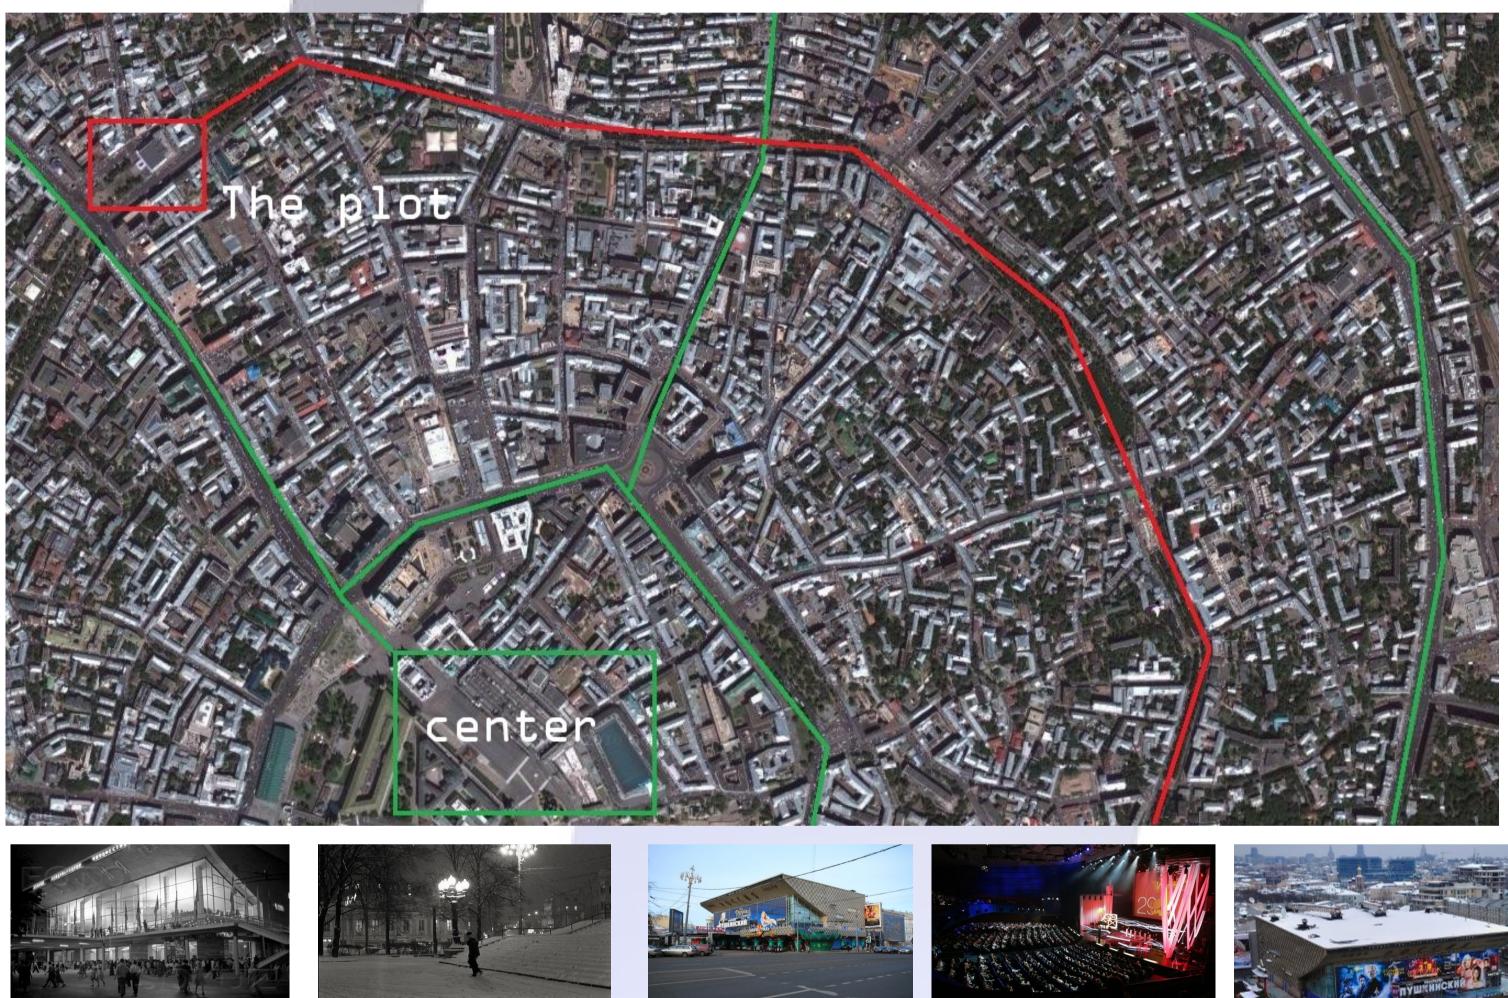

#### Plot it !

(Address: Pushkin Square, 2, metro stations: Chekhovskaya, Pushkinskaya, Tverskaya). The Pushkinsky cinema hall is located at Pushkin Square, historically known as Strastnaya Square, in the center of Moscow, at the junction of Tverskaya Street and the Boulevard Ring. This place is one most favoured by Muscovites and visitors. The mini-park near the monument to A. S. Pushkin has been a traditional venue for dates, business appointments, and friendly get togethers.