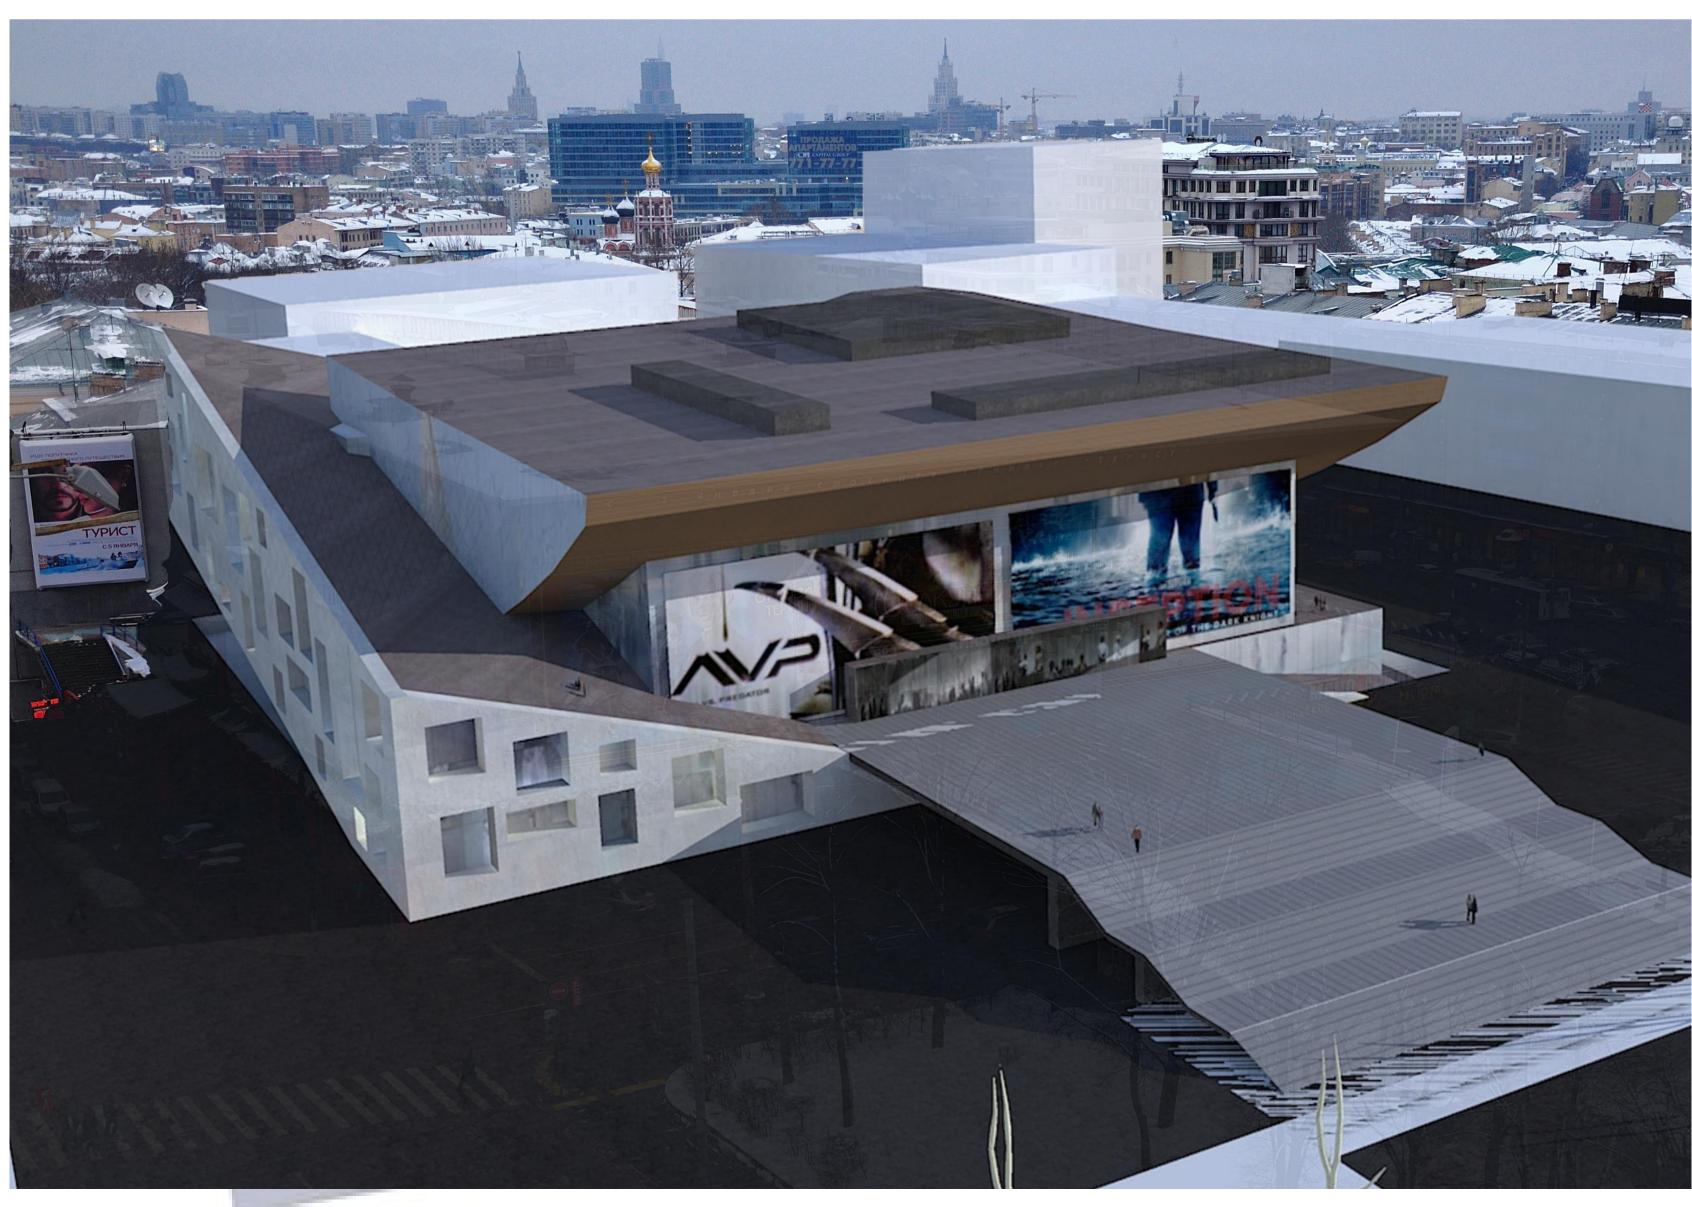

The main goal of the Competition is to rebuild the façade for the Pushkinsky Cinema Hall. Participants will remake the marred exterior of the hall and bring it to a state befitting its status as a pivotal venue of the Moscow International Film Festival, its position at the center of Russia's cultural life, and its status as a landmark of Pushkin Square, one of Moscow's major squares. Could we apply some of it here 🕫

#### Use it ! The building is a cinema after all, we

can project movie trailers/poster/others on the facade making the building permanantly change the face

#### Connect it !

We are currently living in a social life age, it's everyhere -mobile phones -everyday life -facebook -blogs

-MSN/SKype etc...

We could project on on of the faces of the building pictures of people in Moscow or in the Pushinsky Cinema

#### Access it !

The cinema could have a facebook Page on wich people can upload there pictures of them at the Cinema, or in the city, the will be moderated Other stuff like movie adds And short films can be projected Making this a building that Always changes face!