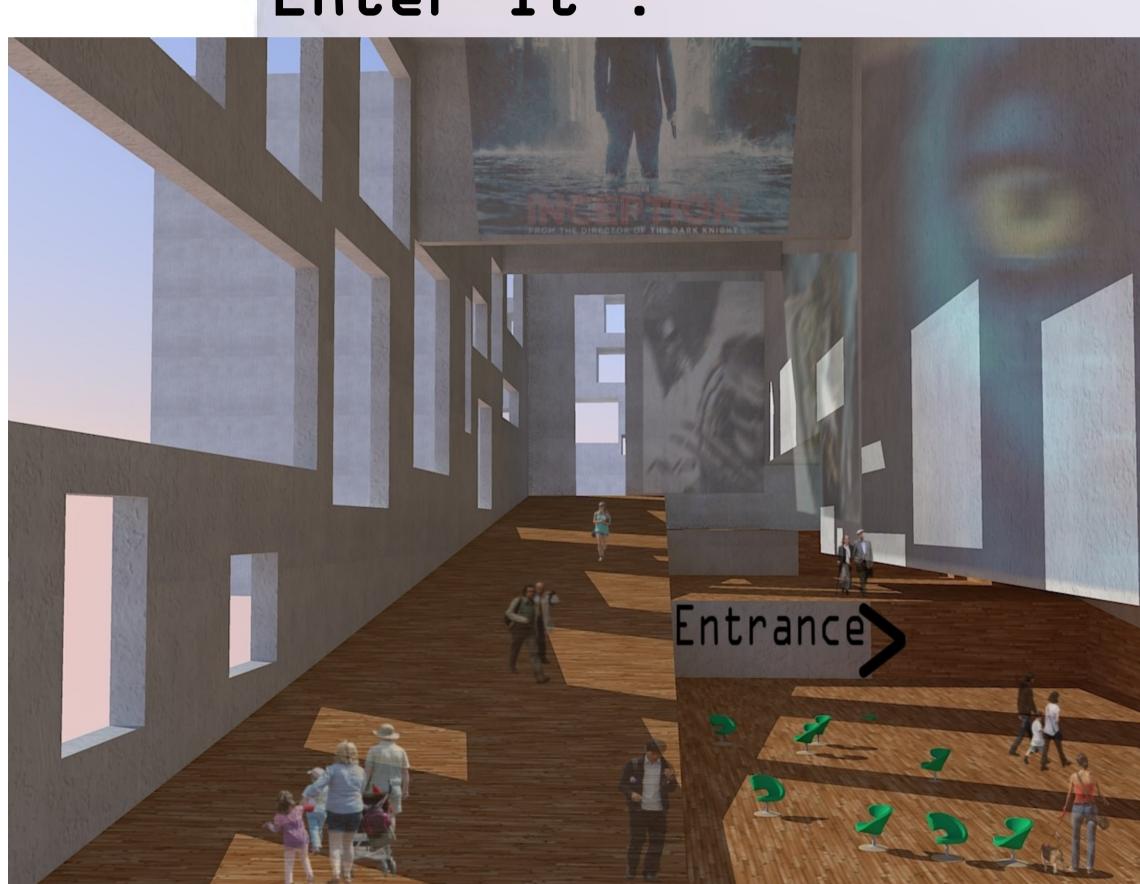

Enter it !

#### Access it !

The cinema could have a facebook Page on wich people can upload there pictures of them at the Cinema, or in the city, the will be moderated Other stuff like movie adds And short films can be projected Making this a building that Always changes face!